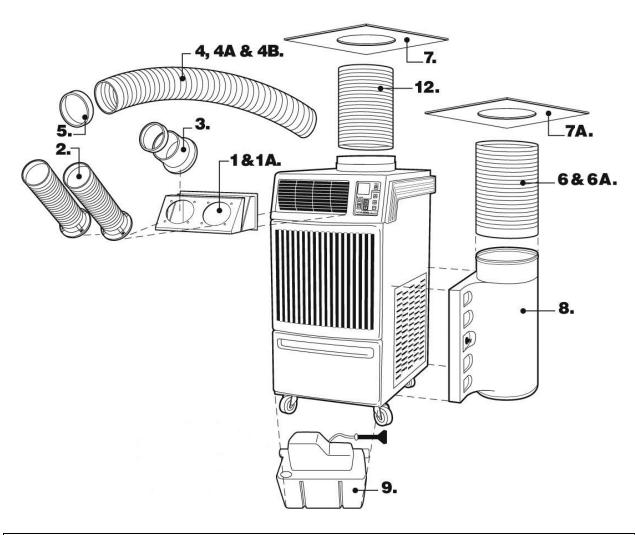

| #   | Part Name               | Office Pro 36 - Description                                                                                                                        | Part<br>Number |
|-----|-------------------------|----------------------------------------------------------------------------------------------------------------------------------------------------|----------------|
| 1.  | Nozzle Adapter Kit      | Three-piece metal frame converts airflow from louvers to nozzles or cold air ducts. Includes mounting screws. (Nozzles and ducts sold separately.) | 700467         |
| 1A. | Duct Adapter Kit        | Same as above, but for use with cold air flexible ducts. Includes flange. (Cold air flexible ducts sold separately.)                               | 700468         |
| 2.  | Nozzle Kit              | 6" diameter white plastic nozzle that extends up to 2' in length. Includes flange, mounting screws and trim ring. (Purchase in sets of two.)       | 700470         |
| 3.  | Cold Air Flange Kit     | 6" diameter white metal flange with wire clamp and mounting screws. Use with cold air ducts.                                                       | 700469         |
| 4.  | Cold Air Extension Duct | 6" adjustable diameter, white plastic duct that extends from 6-1/2' to 10' in length.                                                              | 700471         |

| #   | Part Name                           | Office Pro 36 - Description                                                                                                  | Part<br>Number |
|-----|-------------------------------------|------------------------------------------------------------------------------------------------------------------------------|----------------|
| 4A. | Cold Air Flexible Duct              | 8" diameter wire-reinforced, accordion-style duct in 25' lengths.                                                            | 700472         |
| 4B. | Cold Air Self-Supported<br>Duct     | 8"adjustable diameter, white plastic duct that extends from 6-1/2' to 10' in length.                                         | 700473         |
| 5.  | Trim Ring                           | 6" diameter black plastic ring mounts as end caps for extension duct.                                                        | 700474         |
| 6.  | Make-up Air Self-<br>Supported Duct | 12" diameter white, plastic duct that extends 6-1/2' to 10' in length                                                        | 700462         |
| 6A. | Make-up Air Flexible Duct           | 12" diameter wire-reinforced, accordion-style duct in 10' length for make-up air. Includes clamp.                            | 700463         |
| 7.  | Ceiling Tile Kit                    | 24" x 24" sheet metal tile with 16" hole for warm air flexible duct kit                                                      | 700465         |
| 7A. | Make-up Air Ceiling Tile            | 24" x 24" white tile with 12" hole for make-up air self-supported duct.                                                      | 700466         |
| 8.  | Air Plenum                          | White plastic plenum for return air to condenser. Hinged for filter cleaning.                                                | 700459         |
| 9.  | Condensate Pump Kit                 | 220V pump kit includes 3/8"" diameter x 20' length hose and installation hardware.                                           | 700456         |
| 12. |                                     | 16" diameter wire-reinforced, accordion-style duct in 25' length for condenser exhaust or evaporator intake. Includes clamp. | 700464         |