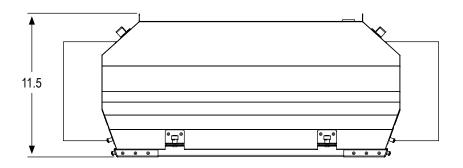

## **AC/DE Fusion**<sup>™</sup> 8-Inch Air-Cooled Fixture - 120-240 Volt

Item #906602

• = yes

REFLECTOR WEIGHT: 29.5 lbs

This document is not intended to be used for installation purposes. We cannot cover all specific applications or anticipate all requirements. All specifications are subject to change without notice.