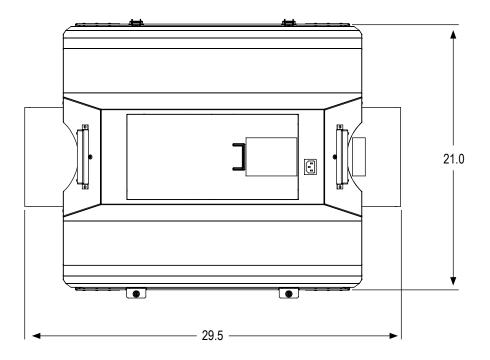

## **AC/DE Fusion**<sup>™</sup> 8-Inch Air-Cooled Fixture - 120-240 Volt

Item #906602

• = yes

REFLECTOR WEIGHT: 29.5 lbs

This document is not intended to be used for installation purposes. We cannot cover all specific applications or anticipate all requirements. All specifications are subject to change without notice.