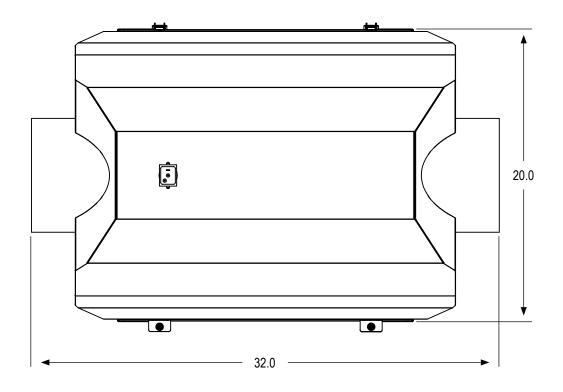

## **SPECIFICATIONS**

## AC/DE® 8 Inch Air-Cooled **Double-Ended Reflector**

Item #904904

• = yes

| •                           | ETL LISTED                |
|-----------------------------|---------------------------|
|                             | NOT ETL LISTED            |
| Tested to UL Standard #1598 |                           |
| •                           | AIR-COOLED                |
| •                           | ACCEPTS GLASS             |
| •                           | HINGED GLASS FRAME        |
| •                           | DETACHABLE LAMP CORD      |
| •                           | 600 VOLT RATED CORD       |
| •                           | FABRICATED IN USA*        |
| •                           | 5 YEAR WARRANTY           |
| BALLAST COMPATIBILITY       |                           |
| •                           | HPS                       |
|                             | MH                        |
| Max. Wattage: 1000          |                           |
| LAMP COMPATIBILITY          |                           |
| •                           | HPS                       |
|                             | МН                        |
|                             | Max. Wattage: 1000        |
| LAMP POSITION               |                           |
| •                           | HORIZONTAL                |
|                             | VERTICAL                  |
| LAMP SOCKET TYPE            |                           |
| •                           | INTEGRATED DOUBLE-ENDED   |
|                             | INTEGRATED 5KV MOGUL BASE |