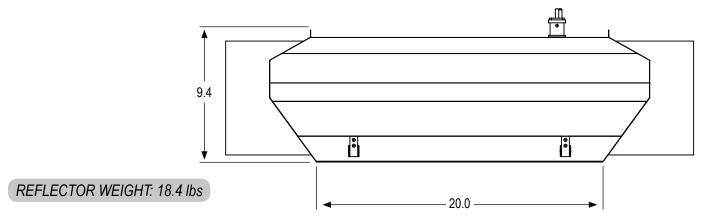

## **SPECIFICATIONS**

## AC/DE® 8 Inch Air-Cooled **Double-Ended Reflector**

Item #904904

• = yes

| •                           | ETL LISTED                |
|-----------------------------|---------------------------|
|                             | NOT ETL LISTED            |
| Tested to UL Standard #1598 |                           |
| •                           | AIR-COOLED                |
| •                           | ACCEPTS GLASS             |
| •                           | HINGED GLASS FRAME        |
| •                           | DETACHABLE LAMP CORD      |
| •                           | 600 VOLT RATED CORD       |
| •                           | FABRICATED IN USA*        |
| •                           | 5 YEAR WARRANTY           |
| BALLAST COMPATIBILITY       |                           |
| •                           | HPS                       |
|                             | MH                        |
| Max. Wattage: 1000          |                           |
| LAMP COMPATIBILITY          |                           |
| •                           | HPS                       |
|                             | МН                        |
|                             | Max. Wattage: 1000        |
| LAMP POSITION               |                           |
| •                           | HORIZONTAL                |
|                             | VERTICAL                  |
| LAMP SOCKET TYPE            |                           |
| •                           | INTEGRATED DOUBLE-ENDED   |
|                             | INTEGRATED 5KV MOGUL BASE |