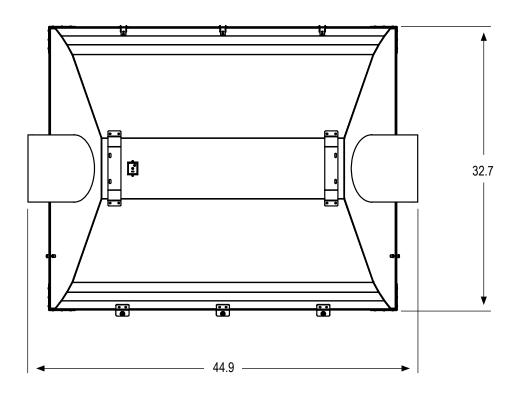

## **Epic Reflector® 8 Inch Air-Cooled**

Item #904880

= yes

REFLECTOR WEIGHT: 38.5 lbs

This document is not intended to be used for installation purposes. We cannot cover all specific applications or anticipate all requirements. All specifications are subject to change without notice.