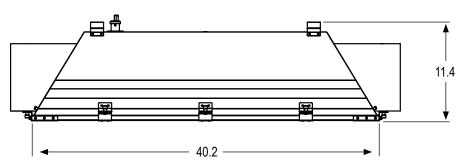

## **Epic Reflector® 8 Inch Air-Cooled**

Item #904880

= yes

REFLECTOR WEIGHT: 38.5 lbs

This document is not intended to be used for installation purposes. We cannot cover all specific applications or anticipate all requirements. All specifications are subject to change without notice.