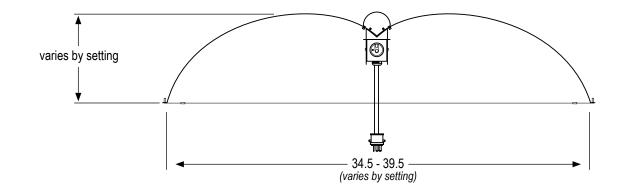

## Adjust-A-Wings<sup>™</sup> Avenger Large Reflector (with cord)

Item #904540

= ves

REFLECTOR WEIGHT: 5.7 lbs

This document is not intended to be used for installation purposes. We cannot cover all specific applications or anticipate all requirements. All specifications are subject to change without notice.