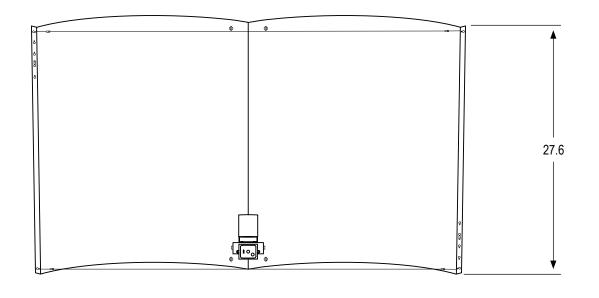

## Adjust-A-Wings<sup>™</sup> Avenger Large Reflector (with cord)

Item #904540

= ves

REFLECTOR WEIGHT: 5.7 lbs

This document is not intended to be used for installation purposes. We cannot cover all specific applications or anticipate all requirements. All specifications are subject to change without notice.