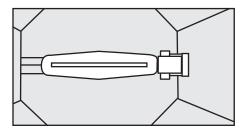

## The assembly process:

- **1.** Hold octagon-shaped center piece with the reflective aluminum side down and the 2 hanger brackets up. The triangle shaped pieces should have the white powder coated surface on the inside facing the lamp area. Attach all phillips bolts from the inside pointed out, with the nuts on the outside of the reflector.
- **2.** Start by attaching the triangle piece with the socket adjuster cutaway (see closeup below) to the octagon piece using one bolt and nut.