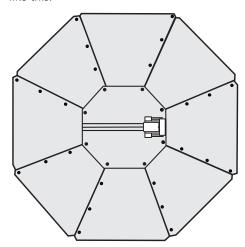

## Make sure you have the following components:

- 7 triangle shaped reflective leafs.
- 1 triangle shaped reflective leaf with socket adjuster cutaway (see step 2).
- 1 octagon center piece with socket & horizontal adjustment mechanism and 2 hanging brackets attached.
- 2 chrome wire hangers.
- 1 bag of nuts and phillips head bolts.

## The assembly process:

- **1.** Hold octagon-shaped center piece with the reflective aluminum side down and the 2 hanger brackets up. The triangle shaped pieces should have the white powder coated surface on the inside facing the lamp area. Attach all phillips bolts from the inside pointed out, with the nuts on the outside of the reflector.
- **2.** Start by attaching the triangle piece with the socket adjuster cutaway (see closeup below) to the octagon piece using one bolt and nut.

**3.** Working clockwise, keep attaching a leaf to each side of the octagon. You will need to flex the leafs slightly to get the holes to match up, because the leafs overlap, each bolt will be bolting 2 leafs to the octagon piece.