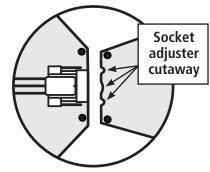

## The assembly process:

- **1.** Hold octagon-shaped center piece with the reflective aluminum side down and the 2 hanger brackets up. The triangle shaped pieces should have the white powder coated surface on the inside facing the lamp area. Attach all phillips bolts from the inside pointed out, with the nuts on the outside of the reflector.
- **2.** Start by attaching the triangle piece with the socket adjuster cutaway (see closeup below) to the octagon piece using one bolt and nut.