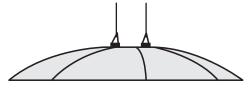

**4.** When finished, the unit should look like this.

**5.** Now hang your reflector. Attach the 2 chrome wire hangers to the brackets on top of the reflector. Hang from ceiling using SunGrips or jack chain.

The Vertizontal Reflector incorporates the best of both vertical and horizontal reflector technology.

**NOTE:** Not for use with Metal Halide - HOR - horizontal position specific lamps