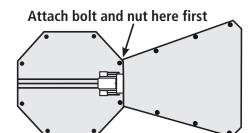

## The assembly process:

- **1.** Hold octagon-shaped center piece with the reflective aluminum side down and the 2 hanger brackets up. The triangle shaped pieces should have the white powder coated surface on the inside facing the lamp area. Attach all phillips bolts from the inside pointed out, with the nuts on the outside of the reflector.
- **2.** Start by attaching the triangle piece with the socket adjuster cutaway (see closeup below) to the octagon piece using one bolt and nut.