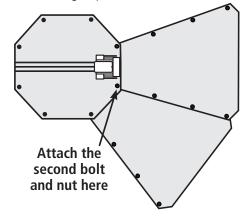

**3.** Working clockwise, keep attaching a leaf to each side of the octagon. You will need to flex the leafs slightly to get the holes to match up, because the leafs overlap, each bolt will be bolting 2 leafs to the octagon piece.