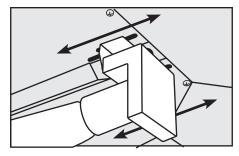

## The assembly process:

- **1.** Hold octagon-shaped center piece with the reflective aluminum side down and the 2 hanger brackets up. The triangle shaped pieces should have the white powder coated surface on the inside facing the lamp area. Attach all phillips bolts from the inside pointed out, with the nuts on the outside of the reflector.
- **2.** Start by attaching the triangle piece with the socket adjuster cutaway (see closeup below) to the octagon piece using one bolt and nut.

**6.** Screw in your lamp.

**7.** Use 4 slots in octagon plate to slide lamp in/out to center the lamp within the reflector.

**8.** Plug your lamp cord into the receptacle on the ballast.

**9.** Plug ballast into the power supply.