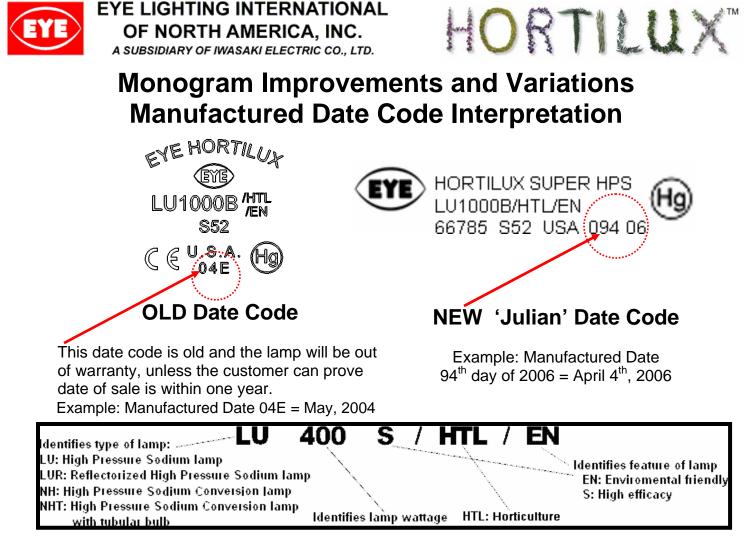

EQS-N-52-46-00002

Mark <sup>(\*1)</sup> the month and year of sale on the base by using a permanent marker or a scribe, marking both the month and year of sale

Month J, F, M, A, M, J, J, A, S, O, N, D

Secondary Date Code Application – Year/Month – 5J = September 2005

Year 0-9