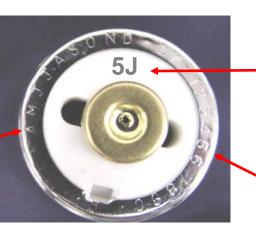

EQS-N-52-46-00002

Mark <sup>(\*1)</sup> the month and year of sale on the base by using a permanent marker or a scribe, marking both the month and year of sale

Month J, F, M, A, M, J, J, A, S, O, N, D

Secondary Date Code Application – Year/Month – 5J = September 2005

Year 0-9