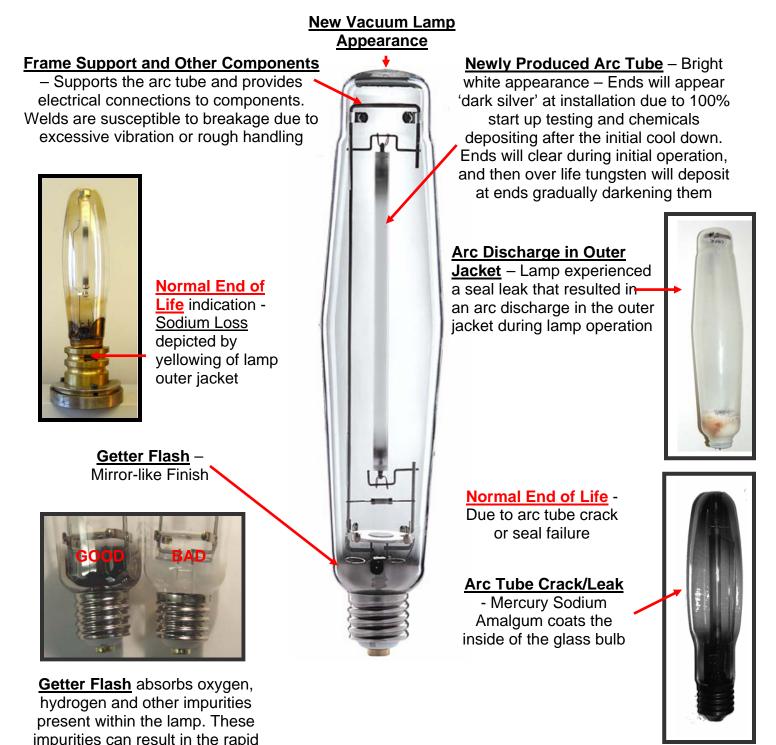

## High Pressure Sodium Lamps Internal Parts Identification and Function End of Life or Lamp Failure Indicators Hortilux™ SUPER HPS and Hortilux™ ULTRA ACE

deterioration of the metal parts...resulting in lamp failure