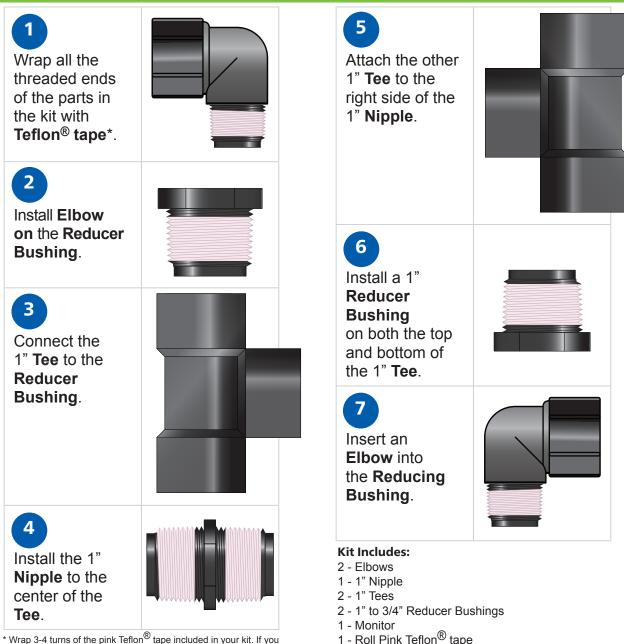

### 8

Remove the plastic casing\*\* from Monitor pH probe and follow calibration instructions provided by Bluelab.

Reducer for pH probe is found in the blue lab box.

Attach both probes to the bottom of the two **Tees** as shown.

## Monitor Assembly Kit Step-by-Step Assembly Instructions

\* Wrap 3-4 turns of the pink Teflon<sup>®</sup> tape included in your kit. If you are using white Teflon<sup>®</sup> tape, wrap 6-8 turns. To wrap, hold the part in your left hand and wrap the Teflon<sup>®</sup> tape clockwise.