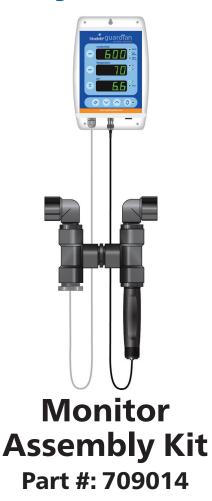

DOSATRON®

WATER POWERED DOSING TECHNOLOGY

### 8

Remove the plastic casing\*\* from Monitor pH probe and follow calibration instructions provided by Bluelab.

Reducer for pH probe is found in the blue lab box.

Attach both probes to the bottom of the two **Tees** as shown.

For more details see the Monitor instructions.

Questions? Call 800-523-8499.

#### **Exclusively distributed by:**



National Garden Wholesale.

#### www.sunlightsupply.com

2016-05 PF NDS-Monitor Assembly Kit

# Nutrient Delivery System



## Monitor Assembly Kit Step-by-Step Assembly Instructions



\* Wrap 3-4 turns of the pink Teflon<sup>®</sup> tape included in your kit. If you are using white Teflon<sup>®</sup> tape, wrap 6-8 turns. To wrap, hold the part in your left hand and wrap the Teflon<sup>®</sup> tape clockwise.

Monitor Assembly includes parts listed. Dosatron injector sold separately.