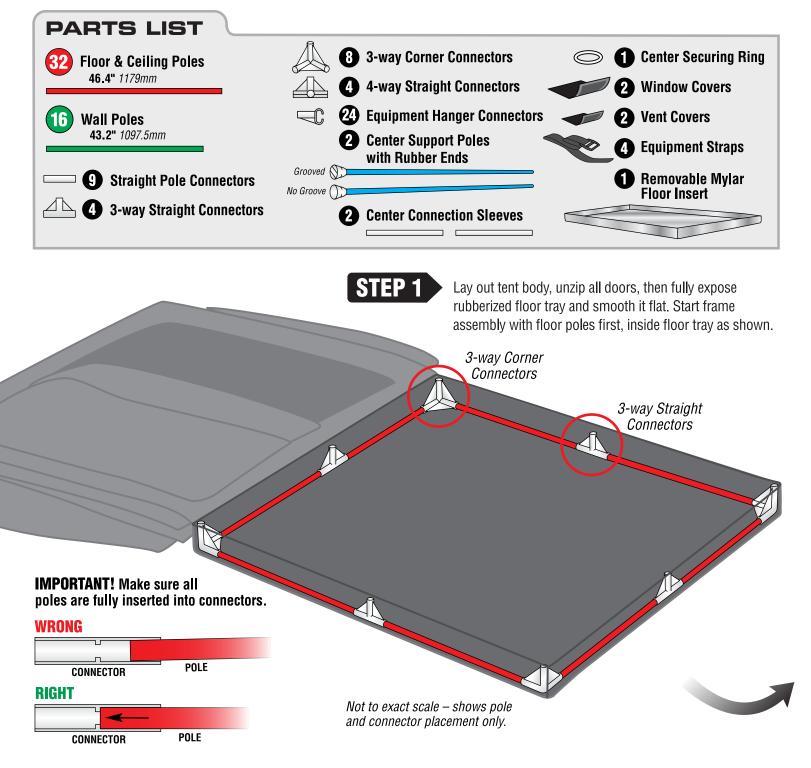

## **BEFORE YOU BEGIN:**

Make sure you have a clear, unobstructed area to work in. Lay out all poles and connectors, grouped according to their size and/or shape. *You will also need 2 PEOPLE to safely lift and fit tent body over assembled frame.* 