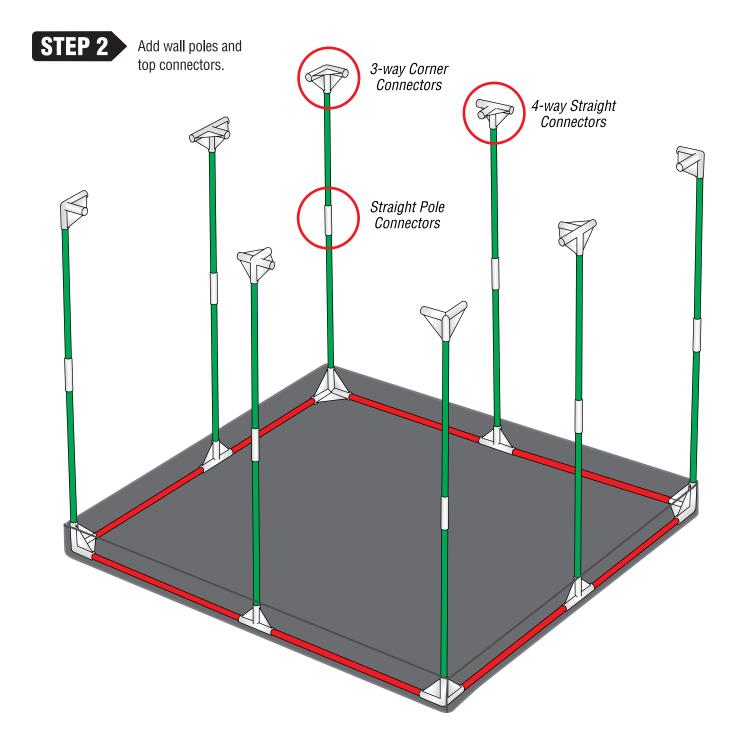

## **BEFORE YOU BEGIN:**

Make sure you have a clear, unobstructed area to work in. Lay out all poles and connectors, grouped according to their size and/or shape. *You will also need 2 PEOPLE to safely lift and fit tent body over assembled frame.* 