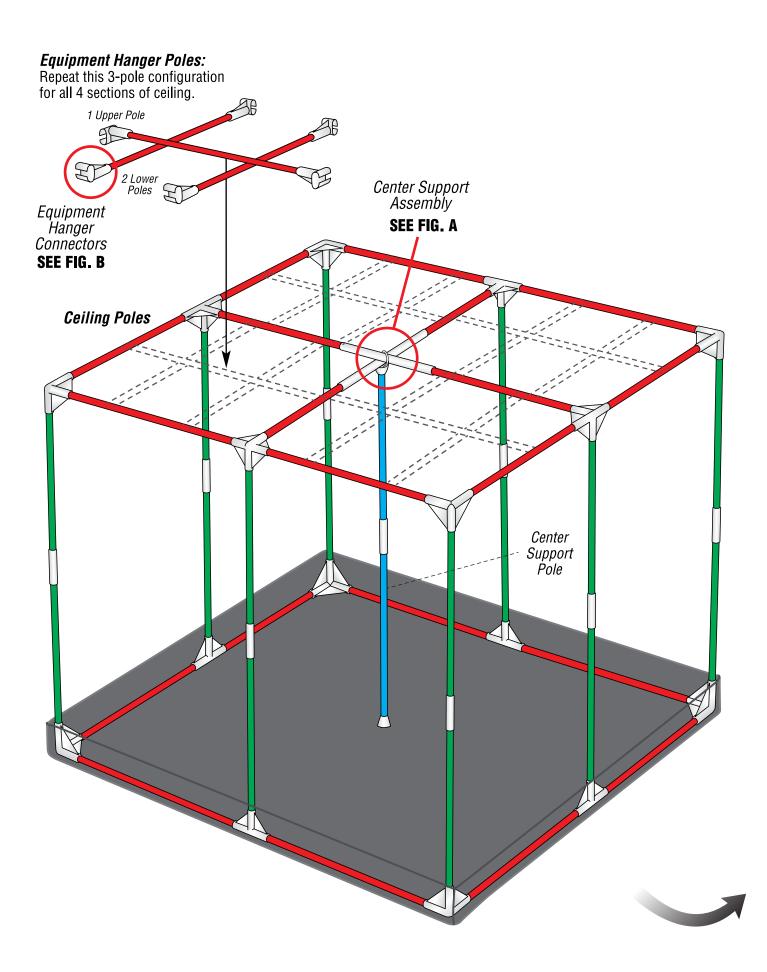

## **BEFORE YOU BEGIN:**

Make sure you have a clear, unobstructed area to work in. Lay out all poles and connectors, grouped according to their size and/or shape. *You will also need 2 PEOPLE to safely lift and fit tent body over assembled frame.* 