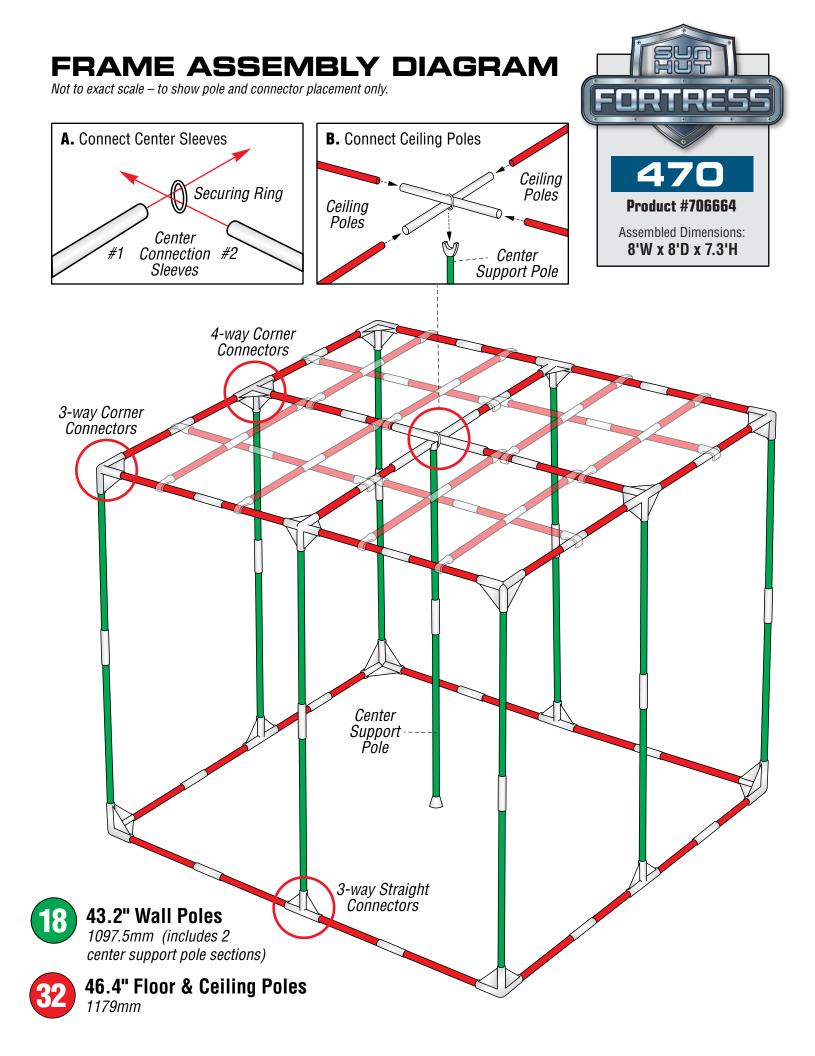

Model 470

Part #706664

Assembled Size: 8'W x 8'D x 7.3'H sun-huts.com

CAUTION: 2 PEOPLE Recommended for Assembly

## **BEFORE YOU BEGIN:**

Make sure you have a clear, unobstructed area to work in. Lay out all poles and connectors, grouped according to their size and/or shape. *You will also need 2 PEOPLE to safely lift and fit tent body over assembled frame.* 