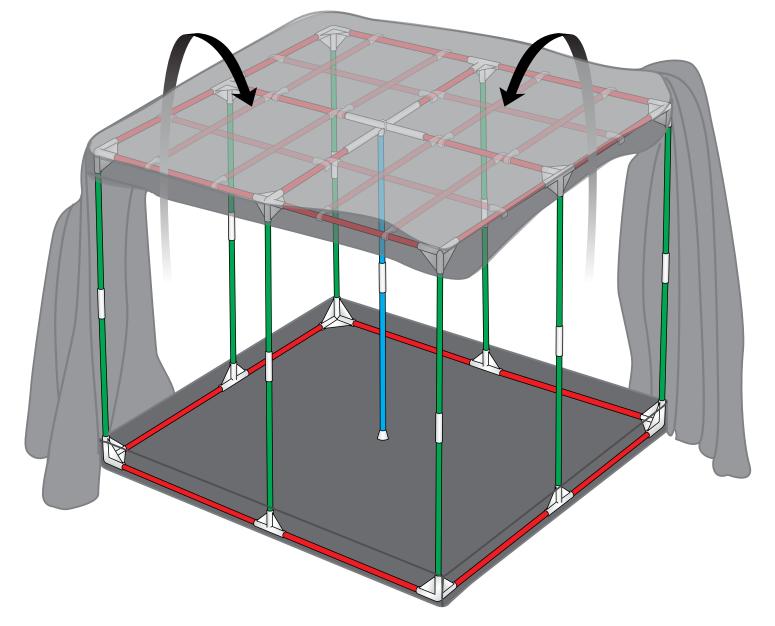

Carefully lift tent body and fit over completely assembled frame (2 people are required for this job – 1 person attempting to force the tent body over the frame could cause damage). After tent body is evenly placed, zip doors closed and make final adjustments to fit. Move equipment in and start growing!