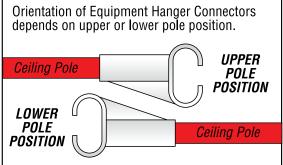

## **BEFORE YOU BEGIN:**

Make sure you have a clear, unobstructed area to work in. Lay out all poles and connectors, grouped according to their size and/or shape. *You will also need 2 PEOPLE to safely lift and fit tent body over assembled frame.* 