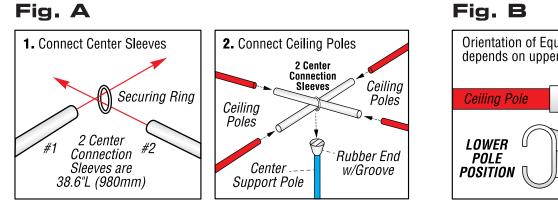

## **BEFORE YOU BEGIN:**

Make sure you have a clear, unobstructed area to work in. Lay out all poles and connectors, grouped according to their size and/or shape. *You will also need 2 PEOPLE to safely lift and fit tent body over assembled frame.* 