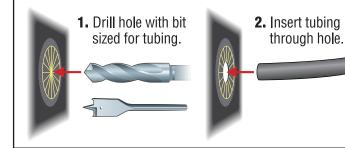

## Sonic Welded Irrigation Line Access Ports:

Located 3 per side, these reinforced, light-tight access ports allow reservoir and other plumbing to be placed outside grow tent.

Distributed exclusively by Sunlight Supply, Inc.