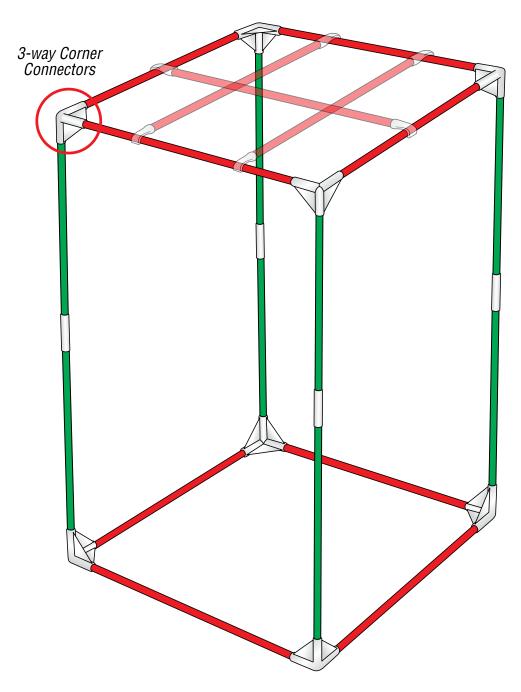

and connector placement only.

Fig. A

STEP 4

Carefully lift tent body and fit over completely assembled frame (2 people are recommended for this job – 1 person attempting to force the tent body over the frame could cause damage). After tent body is evenly placed, zip doors closed and make final adjustments to fit. Move equipment in and start growing!

## FRAME ASSEMBLY DIAGRAM

Not to exact scale – to show pole and connector placement only.