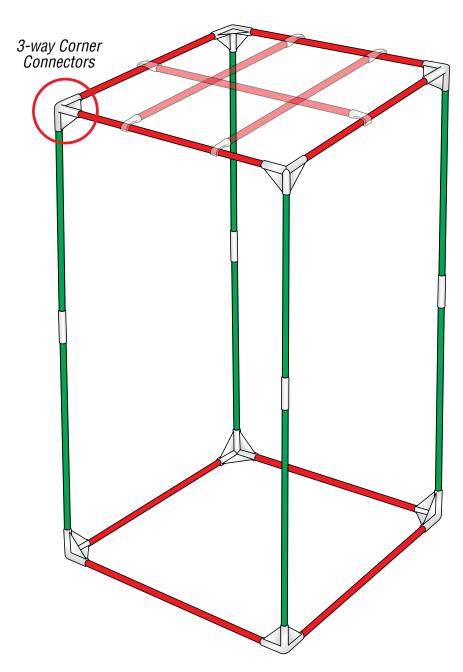

and connector placement only.

Fig. A

STEP 4

Carefully lift tent body and fit over completely assembled frame (2 people are recommended for this job – 1 person attempting to force the tent body over the frame could cause damage). After tent body is evenly placed, zip doors closed and make final adjustments to fit. Move equipment in and start growing!

## FRAME ASSEMBLY DIAGRAM

Not to exact scale – to show pole and connector placement only.