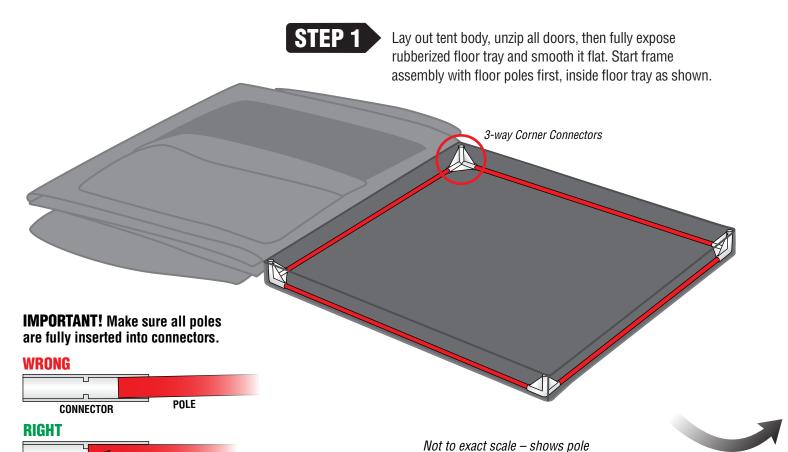

## **BEFORE YOU BEGIN:**

Make sure you have a clear, unobstructed area to work in. Lay out all poles and connectors, grouped according to their size and/or shape. 2 PEOPLE are recommended to safely lift and fit tent body over assembled frame.