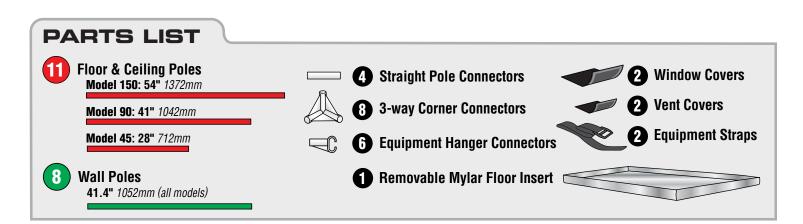

## **BEFORE YOU BEGIN:**

Make sure you have a clear, unobstructed area to work in. Lay out all poles and connectors, grouped according to their size and/or shape. 2 PEOPLE are recommended to safely lift and fit tent body over assembled frame.