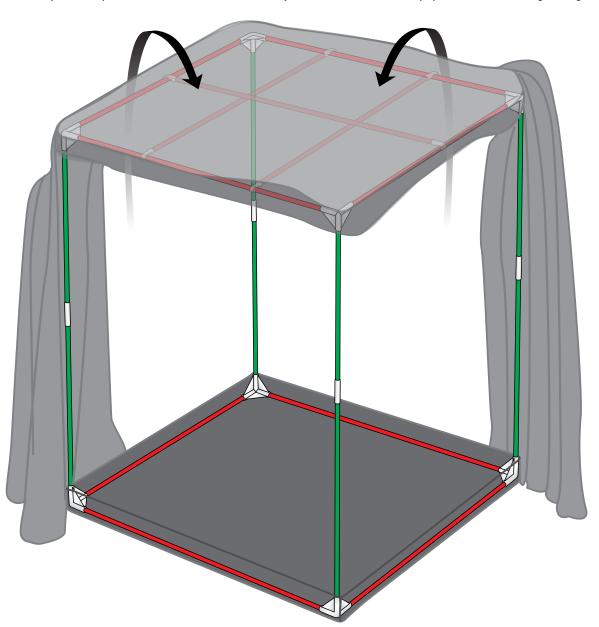

and connector placement only.

Fig. A

STEP 4

Carefully lift tent body and fit over completely assembled frame (2 people are recommended for this job – 1 person attempting to force the tent body over the frame could cause damage). After tent body is evenly placed, zip doors closed and make final adjustments to fit. Move equipment in and start growing!