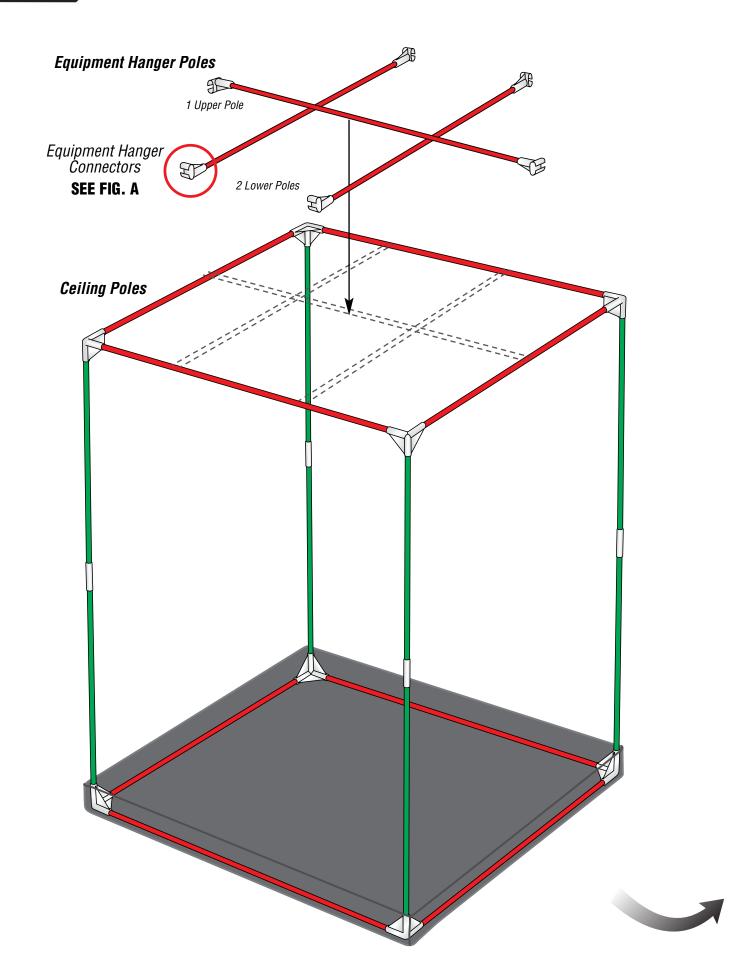

## FRAME ASSEMBLY DIAGRAM

Not to exact scale – to show pole and connector placement only.

## **BEFORE YOU BEGIN:**

Make sure you have a clear, unobstructed area to work in. Lay out all poles and connectors, grouped according to their size and/or shape. 2 PEOPLE are recommended to safely lift and fit tent body over assembled frame.