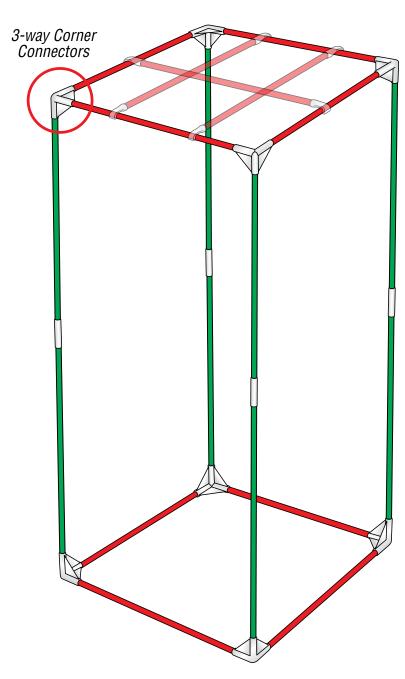

and connector placement only.

Fig. A

STEP 4

Carefully lift tent body and fit over completely assembled frame (2 people are recommended for this job – 1 person attempting to force the tent body over the frame could cause damage). After tent body is evenly placed, zip doors closed and make final adjustments to fit. Move equipment in and start growing!

## FRAME ASSEMBLY DIAGRAM

Not to exact scale – to show pole and connector placement only.