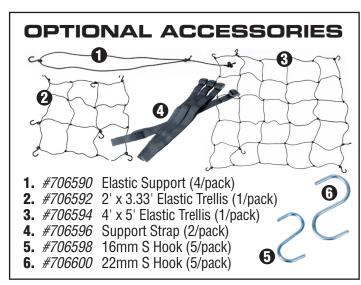

6652 *Model 45*Part #706654 *Model 90*Part #706658 *Model 150* 

Assembled Sizes: Model 45 -2.5'W x 2.5'D x 7.1'H

Model 90 -3.6'W x 3.6'D x 7.1'H

Model 150 - 4.6'W x 4.6'D x 7.1'H



## **BEFORE YOU BEGIN:**

Make sure you have a clear, unobstructed area to work in. Lay out all poles and connectors, grouped according to their size and/or shape. 2 PEOPLE are recommended to safely lift and fit tent body over assembled frame.

and connector placement only.







Fig. A





STEP 4

Carefully lift tent body and fit over completely assembled frame (2 people are recommended for this job – 1 person attempting to force the tent body over the frame could cause damage). After tent body is evenly placed, zip doors closed and make final adjustments to fit. Move equipment in and start growing!







## FRAME ASSEMBLY DIAGRAM

Not to exact scale – to show pole and connector placement only.