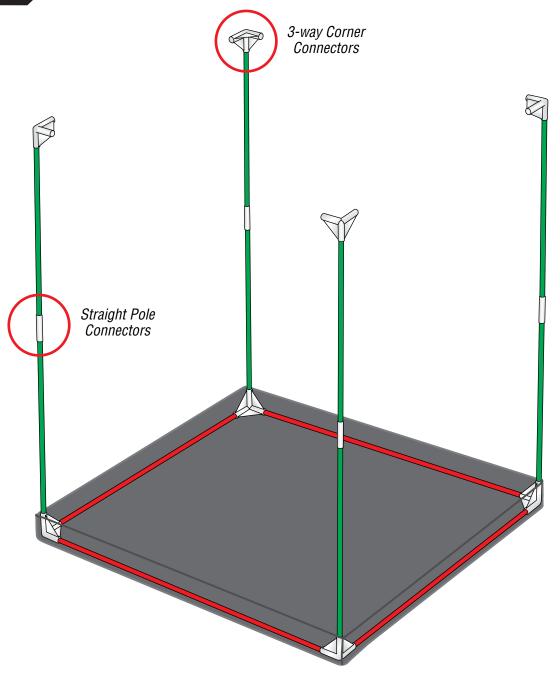

## FRAME ASSEMBLY DIAGRAM

Not to exact scale – to show pole and connector placement only.

and connector placement only.

Fig. A

STEP 4

Carefully lift tent body and fit over completely assembled frame (2 people are recommended for this job – 1 person attempting to force the tent body over the frame could cause damage). After tent body is evenly placed, zip doors closed and make final adjustments to fit. Move equipment in and start growing!