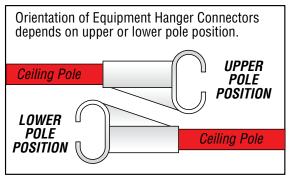

**POLE** 

CONNECTOR

## INSTRUCTIONS

Models 45, 90 & 150

Part #706652 *Model 45*Part #706654 *Model 90*Part #706658 *Model 150* 

Assembled Sizes: Model 45 -2.5'W x 2.5'D x 7.1'H

Model 90 -3.6'W x 3.6'D x 7.1'H

Model 150 - 4.6'W x 4.6'D x 7.1'H



## **BEFORE YOU BEGIN:**

Make sure you have a clear, unobstructed area to work in. Lay out all poles and connectors, grouped according to their size and/or shape. 2 PEOPLE are recommended to safely lift and fit tent body over assembled frame.

and connector placement only.







Fig. A





STEP 4

Carefully lift tent body and fit over completely assembled frame (2 people are recommended for this job – 1 person attempting to force the tent body over the frame could cause damage). After tent body is evenly placed, zip doors closed and make final adjustments to fit. Move equipment in and start growing!







## FRAME ASSEMBLY DIAGRAM

Not to exact scale – to show pole and connector placement only.