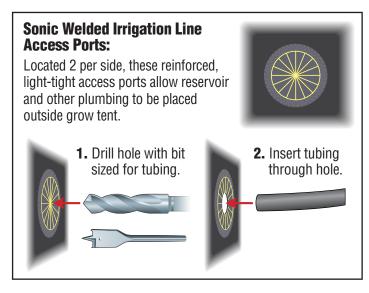

706652 *Model 45*Part #706654 *Model 90*Part #706658 *Model 150* 

Assembled Sizes: Model 45 -2.5'W x 2.5'D x 7.1'H

Model 90 -3.6'W x 3.6'D x 7.1'H

Model 150 - 4.6'W x 4.6'D x 7.1'H



## **BEFORE YOU BEGIN:**

Make sure you have a clear, unobstructed area to work in. Lay out all poles and connectors, grouped according to their size and/or shape. 2 PEOPLE are recommended to safely lift and fit tent body over assembled frame.

and connector placement only.







Fig. A





STEP 4

Carefully lift tent body and fit over completely assembled frame (2 people are recommended for this job – 1 person attempting to force the tent body over the frame could cause damage). After tent body is evenly placed, zip doors closed and make final adjustments to fit. Move equipment in and start growing!







## FRAME ASSEMBLY DIAGRAM

Not to exact scale – to show pole and connector placement only.