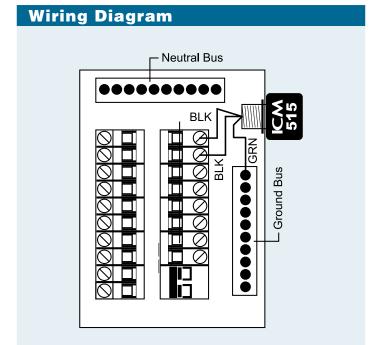

Voltage surges from air conditioners, generators, motors...

#### **Features**

- · Easy installation
- · Low cost, high performance
- · Weatherproof housing
- · Rugged, reliable



Surge protectors are designed to protect your equipment by dissipating momentary voltage spikes and transient power surges from lightning.

#### **Surge Protection for**

- · Refrigeration systems
- Motors
- · Air conditioners
- Appliances
- Electronics

# **Specifications**

#### Service voltage

• 120/240 volt, single phase

#### **Maximum Surge Current**

• 24,000 amps

#### **Maximum Energy Dissipation**

• 240 Joules

#### **Installation Point**

- Electrical panel
- · Electrical disconnect

#### **AC protection Modes**

Line-line, Line-ground

#### Size

• 1.75" X 1.62" X 0.75"

#### Weight

• 0.20 lbs



LIS122-3

**Phone** 

315.233.5266

All features and specifications subject to change without notice.